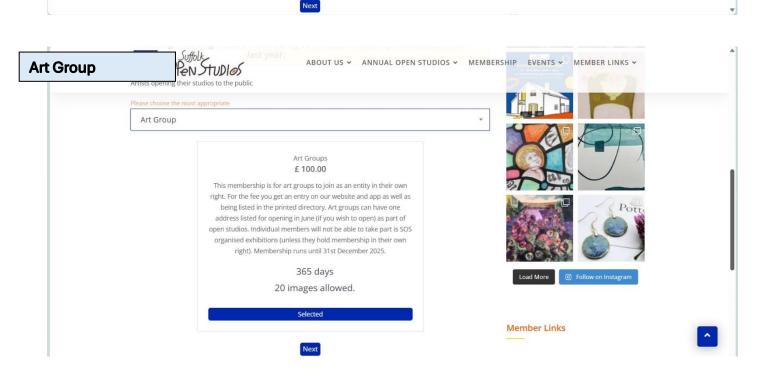

A few notes about this list: First, it clearly isn't in alphabetical order – sorry – we'll be hopefully sorting that out for next year. Second, there isn't a category for Photography yet – again we hope to add this for 2026 but in the meantime please join the other photographers in "Other". Third, as well as a range of rtforms, there are options for Gallery/Charitable Group and Art Group. The "Category" you select will determine which membership plans appear in the next step: e.g. Painter would bring up four membership plans; Gallery/Charitable Group, two; and Art Group just the one – "Art Group" – see below.

Member Links

Once you have clicked on the "Select" button to choose your membership plan and it changes to "Selected" you can click "Next". That's Step 1 completed.

| Artists opening their studios                                                                                        | to the public mber 2025.          |                                                                                                                                                                                                         |                                                                                                                                                                                       |                                          |
|----------------------------------------------------------------------------------------------------------------------|-----------------------------------|---------------------------------------------------------------------------------------------------------------------------------------------------------------------------------------------------------|---------------------------------------------------------------------------------------------------------------------------------------------------------------------------------------|------------------------------------------|
| yeer, autougr then<br>membership will<br>still expire on 31st<br>December 2025.<br>365 days<br>20 images<br>allowed. | 365 days<br>20 images<br>allowed. | exhibitions.<br>Membership runs<br>until 31st<br>December 2025.<br>This category is for<br>artists who are not<br>opening their<br>studio (or do not<br>have one).<br>365 days<br>20 images<br>allowed. | verent. Young<br>Person/Student<br>members can also<br>take part in<br>member<br>exhibitions.<br>Membership runs<br>until 31st<br>December 2025.<br>365 days<br>20 images<br>allowed. | Add New Event<br>Members' Page<br>Log in |
| Select                                                                                                               | Selected                          | Select                                                                                                                                                                                                  | Select                                                                                                                                                                                |                                          |