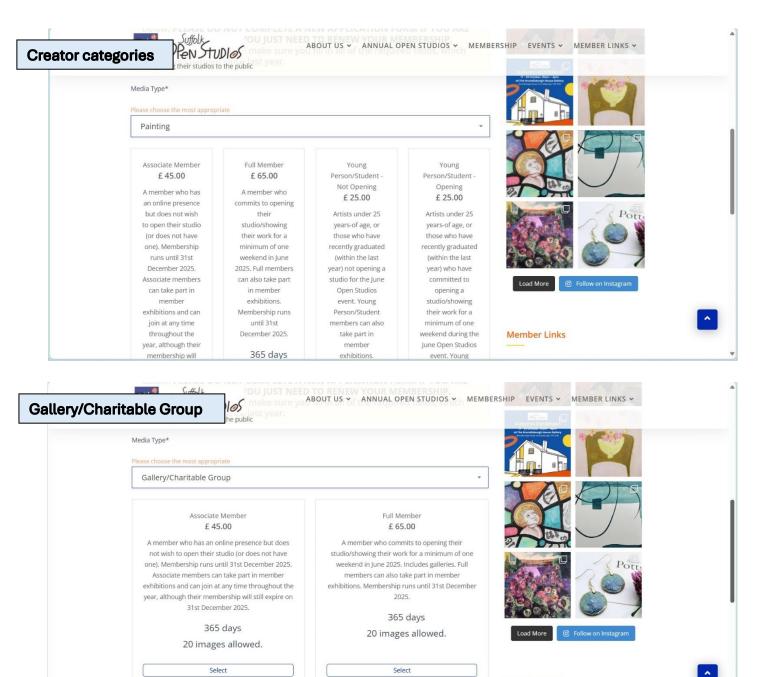

You will see that it is asking you to add a "Member Listing" and that there are four steps in this process. **Step One** is to select the most appropriate "Media Type". Many of us work across many disciplines, but a look at the Annual Open Studios > Members By Category page will show you how members are sorted into these categories. It may be that none of them truly describe what you do, or you don't like to be pinned down to just one. In that case select "Other" from the list of options. The possible categories are:

Painting; Mixed Media; Ceramics/Pottery; Sculpture; Glass; Textiles; Gallery/Charitable Group; Art Group; Printmaking; Drawing; Jewellery; Other; Metalwork; Woodwork; Furniture Making; Digital Art – and a greyed out option Hubs.

A few notes about this list: First, it clearly isn't in alphabetical order – sorry – we'll be hopefully sorting that out for next year. Second, there isn't a category for Photography yet – again we hope to add this for 2026 but in the meantime please join the other photographers in "Other". Third, as well as a range of rtforms, there are options for Gallery/Charitable Group and Art Group. The "Category" you select will determine which membership plans appear in the next step: e.g. Painter would bring up four membership plans; Gallery/Charitable Group, two; and Art Group just the one – "Art Group" – see below.

Member Links

Once you have clicked on the "Select" button to choose your membership plan and it changes to "Selected" you can click "Next". That's Step 1 completed.

| Artists opening their studios                                                                                        | to the public mber 2025.          |                                                                                                                                                                                                         |                                                                                                                                                                                       |                                          |
|----------------------------------------------------------------------------------------------------------------------|-----------------------------------|---------------------------------------------------------------------------------------------------------------------------------------------------------------------------------------------------------|---------------------------------------------------------------------------------------------------------------------------------------------------------------------------------------|------------------------------------------|
| yeer, autougr then<br>membership will<br>still expire on 31st<br>December 2025.<br>365 days<br>20 images<br>allowed. | 365 days<br>20 images<br>allowed. | exhibitions.<br>Membership runs<br>until 31st<br>December 2025.<br>This category is for<br>artists who are not<br>opening their<br>studio (or do not<br>have one).<br>365 days<br>20 images<br>allowed. | verent. Young<br>Person/Student<br>members can also<br>take part in<br>member<br>exhibitions.<br>Membership runs<br>until 31st<br>December 2025.<br>365 days<br>20 images<br>allowed. | Add New Event<br>Members' Page<br>Log in |
| Select                                                                                                               | Selected                          | Select                                                                                                                                                                                                  | Select                                                                                                                                                                                |                                          |